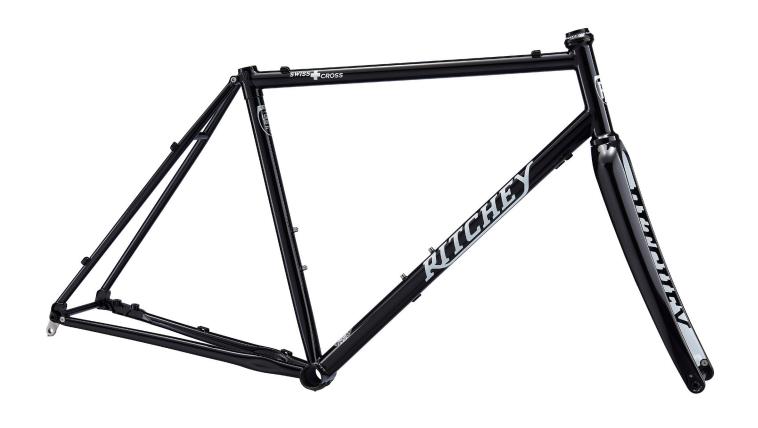

## **RITCHEY SWISS CROSS**

First piloted to victory by Thomas Frischknecht in 1994, this newest version of the Ritchey Swiss Cross continues its evolution as a thoroughbred steel cyclocross rig with a legendary pedigree. Maintaining the exquisite ride characteristics for which it has been known for decades, the new Swiss Cross features modern standards such as flat-mount disc brake compatibility and thru-axles. Its race-ready geometry will ignite the competitive spirit, while clearance for 40mm tires will appeal to those who's pursuits reach beyond the course tape.

Built with Ritchey's own triple-butted Logic tubing, the Swiss Cross remains lightweight and compliant, and offers the winning combination of confident responsiveness and razor-sharp handling. Tom Ritchey's deep cyclocross heritage can be felt with every pedal stroke, each turn around the course tape and in all of the sprints.

- Fits up to 40mm tires
- Compatible with flat-mount disc brakes
- Front and rear thru-axles